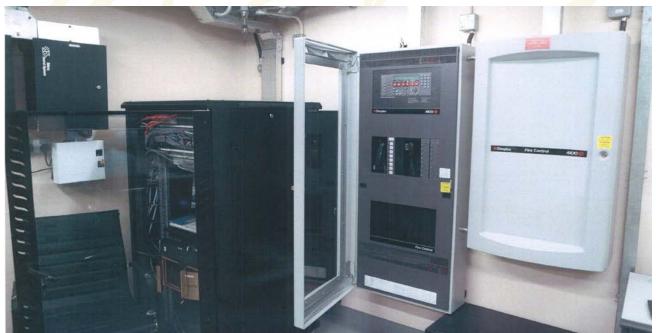

# FIRE ALARM & LOW VOLTAGE SYSTEMS

- Addressable Fire Alarm System
- ➤ Conventional Fire Alarm System
- Voice Evacuation System
- Emergency & Exit Lighting System (Central Battery Monitored & Stand Alone)
- CCTV Camera System