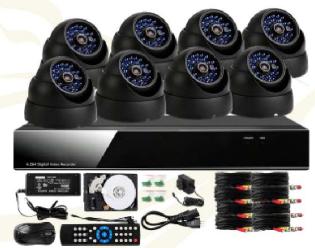

#### **CCTV CAMERA SYSTEMS**

#### **➤** HD Quality

Access your cameras with the highest quality cameras on the market.

#### **➤ Mobile Access**

You can monitor your system on the go from your Android, Iphone or Windows mobile and tablet devices.

#### ➤ Night Vision

Night and Low-light vision comes standard with all our Cameras.

#### Live Monitoring

Live monitoring of all cameras is available as standard.

**(**a) 63236 Q Dubai **53329**  © +971 2 550 9905 © +971 4 397 9983

Al Ain @ info@adubasafety.com

**4** 221116 C +971 3 768 9001 www.adubasafety.com