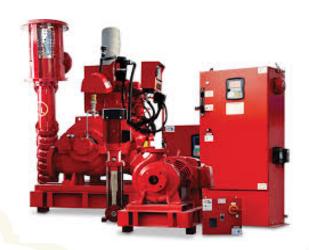

#### WATER BASED SYSTEMS

- Stand Pipe System (Wet And Dry Stand Pipe)
- Sprinkler System
- Pre-action System
- Deluge System
- Water Spray System
- Fire Hydrants
- Fire Pump Set