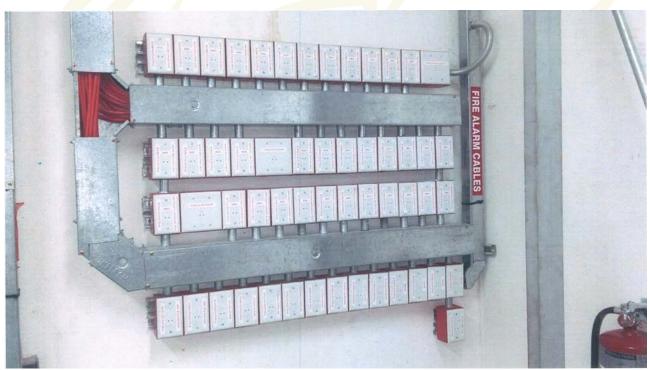

# FIRE ALARM & LOW VOLTAGE SYSTEMS

- Addressable Fire Alarm System
- ➤ Conventional Fire Alarm System
- Voice Evacuation System
- Emergency & Exit Lighting System (Central Battery Monitored & Stand Alone)
- CCTV Camera System