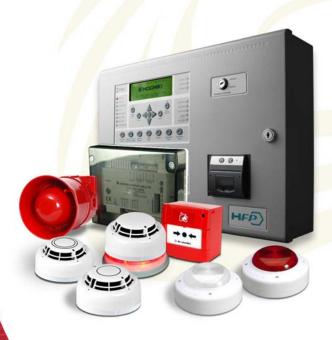

# FIRE ALARM & LOW VOLTAGE SYSTEMS

- Addressable Fire Alarm System
- ➤ Conventional Fire Alarm System
- Voice Evacuation System
- Emergency & Exit Lighting System (Central Battery Monitored & Stand Alone)
- CCTV Camera System