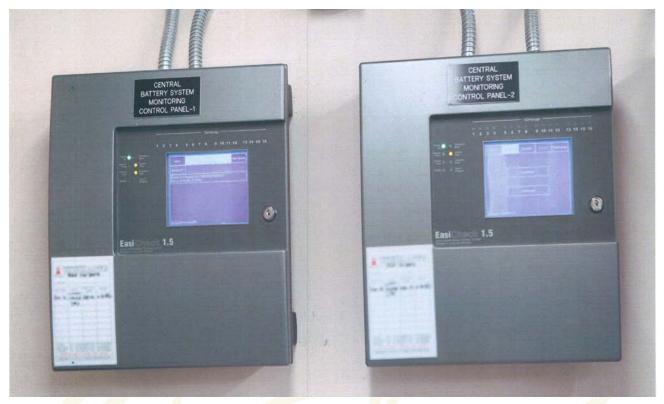

# FIRE ALARM & LOW VOLTAGE SYSTEMS

- Addressable Fire Alarm System
- ➤ Conventional Fire Alarm System
- Voice Evacuation System
- Emergency & Exit Lighting System (Central Battery Monitored & Stand Alone)
- CCTV Camera System