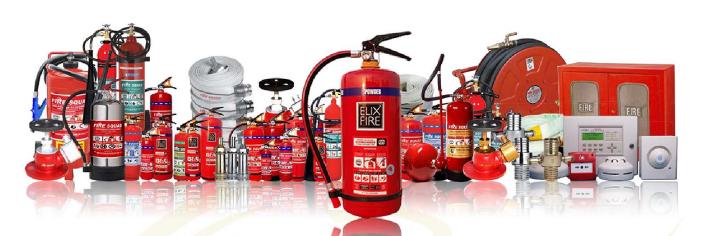

#### WATER BASED SYSTEMS

- Stand Pipe System (Wet And Dry Stand Pipe)
- Sprinkler System
- Pre-action System
- Deluge System
- Water Spray System
- Fire Hydrants
- Fire Pump Set

# FIRE SUPPRESSION SYSTEMS

- CO2 System
- Clean Agent System
- ▶ Wet Chemical System
- Foam Extinguishing System
- > Argon Inert Gas System
- ➤ Fire Rated Doors

Abu Dhabi

**企** 63236

© +971 2 550 9905

**♀** Dubai

# FIRE EXTINGUISHERS & FIRE RATED DOORS

- ➤ Water Extinguisher
- > Wet Chemical Extinguisher
- > Foam Extinguisher
- > Dry Powder Extinguisher
- ➤ CO2 Extinguisher
- Vaporizing Liquid Extinguisher
- > Fire rated doors
- Fire Blankets