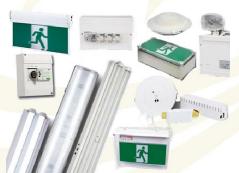

# FIRE ALARM & LOW VOLTAGE SYSTEMS

- Addressable Fire Alarm System
- ➤ Conventional Fire Alarm System
- Voice Evacuation System
- Emergency & Exit Lighting System (Central Battery Monitored & Stand Alone)
- CCTV Camera System