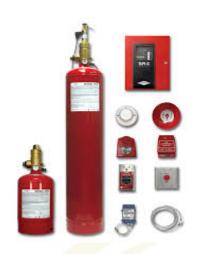

# FIRE SUPPRESSION SYSTEMS

- CO2 System
- Clean Agent System
- ▶ Wet Chemical System
- Foam Extinguishing System
- > Argon Inert Gas System
- ➤ Fire Rated Doors

Abu Dhabi

**企** 63236

© +971 2 550 9905

**♀** Dubai