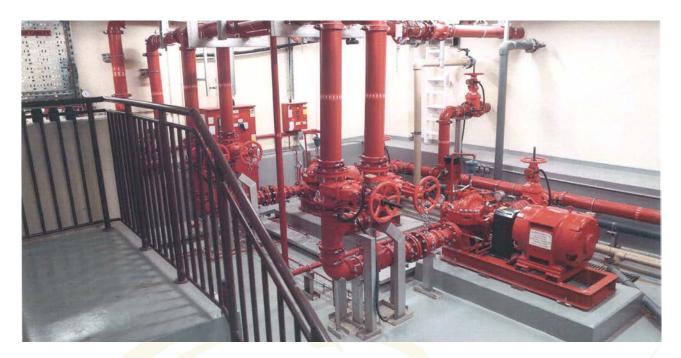

#### WATER BASED SYSTEMS

- Stand Pipe System (Wet And Dry Stand Pipe)
- Sprinkler System
- Pre-action System
- Deluge System
- Water Spray System
- Fire Hydrants
- Fire Pump Set

# FIRE SUPPRESSION SYSTEMS

- CO2 System
- Clean Agent System
- ▶ Wet Chemical System
- Foam Extinguishing System
- > Argon Inert Gas System
- ➤ Fire Rated Doors

Abu Dhabi

**企** 63236

© +971 2 550 9905

**♀** Dubai