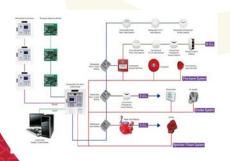

#### SYSTEMS & SERVICES

Abu Dhabi

**63236** Dubai **53329**  © +971 2 550 9905 © +971 4 397 9983

**Q** Al Ain

**4** 221116

C +971 3 768 9001

@ info@adubasafety.com

#### OUR SYSTEMS

# FIRE ALARM & LOW VOLTAGE SYSTEMS

- Addressable Fire Alarm System
- ➤ Conventional Fire Alarm System
- Voice Evacuation System
- Emergency & Exit Lighting System (Central Battery Monitored & Stand Alone)
- CCTV Camera System