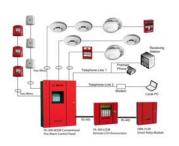

# FIRE ALARM & LOW VOLTAGE SYSTEMS

- Addressable Fire Alarm System
- ➤ Conventional Fire Alarm System
- Voice Evacuation System
- Emergency & Exit Lighting System (Central Battery Monitored & Stand Alone)
- CCTV Camera System