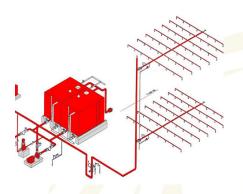

#### WATER BASED SYSTEMS

- Stand Pipe System (Wet And Dry Stand Pipe)
- Sprinkler System
- Pre-action System
- Deluge System
- Water Spray System
- Fire Hydrants
- Fire Pump Set