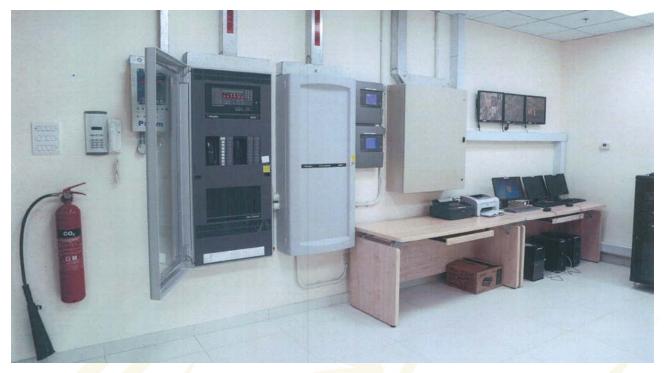

# FIRE ALARM & LOW VOLTAGE SYSTEMS

- Addressable Fire Alarm System
- ➤ Conventional Fire Alarm System
- Voice Evacuation System
- Emergency & Exit Lighting System (Central Battery Monitored & Stand Alone)
- CCTV Camera System

#### **CCTV CAMERA SYSTEMS**