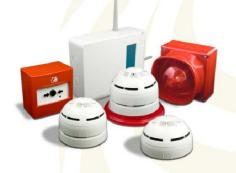

# FIRE ALARM & LOW VOLTAGE SYSTEMS

- Addressable Fire Alarm System
- ➤ Conventional Fire Alarm System
- Voice Evacuation System
- Emergency & Exit Lighting System (Central Battery Monitored & Stand Alone)
- CCTV Camera System