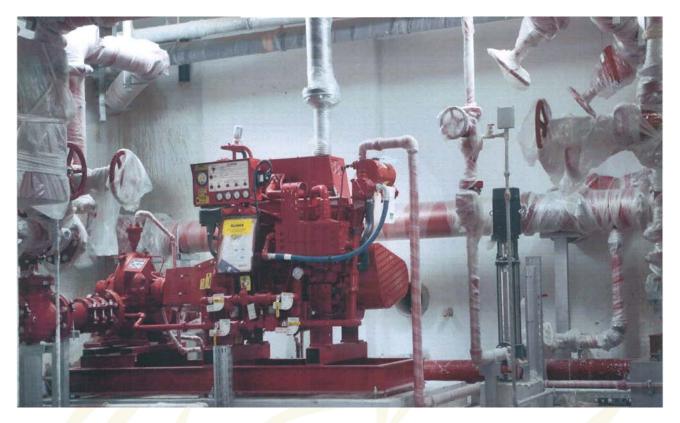

#### WATER BASED SYSTEMS

- Stand Pipe System (Wet And Dry Stand Pipe)
- Sprinkler System
- Pre-action System
- Deluge System
- Water Spray System
- Fire Hydrants
- Fire Pump Set