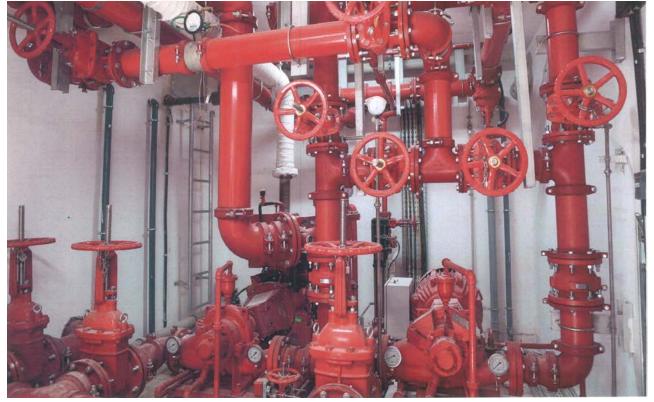

#### WATER BASED SYSTEMS

- Stand Pipe System (Wet And Dry Stand Pipe)
- Sprinkler System
- Pre-action System
- Deluge System
- Water Spray System
- Fire Hydrants
- Fire Pump Set

# FIRE SUPPRESSION SYSTEMS

- CO2 System
- Clean Agent System
- ▶ Wet Chemical System
- Foam Extinguishing System
- > Argon Inert Gas System
- ➤ Fire Rated Doors

Abu Dhabi

**企** 63236

© +971 2 550 9905

**♀** Dubai